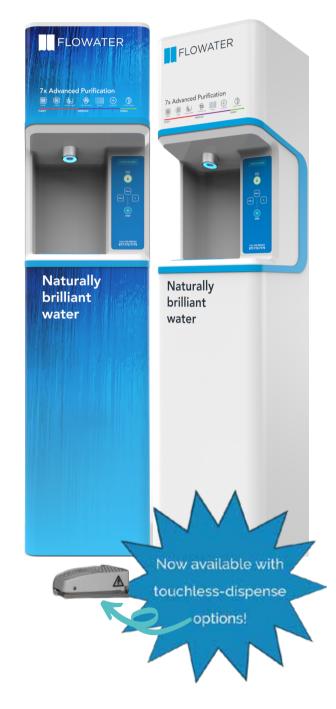

#### HIGHEST CAPACITY ON THE MARKET

7-Gallon large reservoir and compressor delivers constant cold water for schools, gyms & stadiums.

### STATE-OF-THE-ART PURIFICATION TECHNOLOGY

On-board, multi-stage, advanced osmosis.

#### **OPTIMAL DISPENSE HEIGHT & AREA**

Ergonomic design for "no-bend" dispensing.
Spacious dispense area for larger refillable bottles.

#### ANTI-MICROBIAL TOUCHPAD

Organic anti-microbial coating helps maintain the cleanliness of touch-pad.

#### 24/7 SYSTEM MONITORING

Diagnostic center ensures system performance and water quality.

#### **DISPENSE AREA LIGHT & DRAIN**

Enables precise dispensing and reduced likelihood of spillage.

#### **DENT-RESISTANT**

Strong steel frame resists dents and damage.